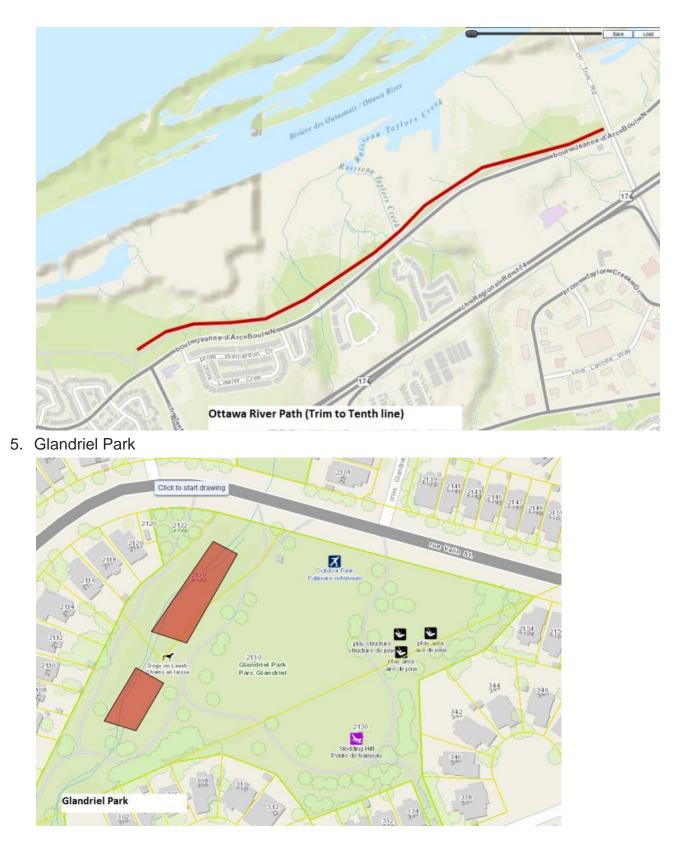

| 6317 ROSLYN AVE Gloucester        | Boom                | No               |
| 7 | PARKLAND (881 ORLEANS BLVD) Ottawa River<br>Path | 881 ORLEANS BLVD Gloucester       | Boom                | No               |
| 8 | TERRY FOX PARTICIPARK                            | 6460 JEANNE D'ARC BLVD Gloucester | Spot                | No               |

### **Treatment Maps**

1. Caprihani Trailhead



City of Ottawa, Public Works Department, Parks, Buildings & Grounds Services Branch Page 1 of 4

# Wild Parsnip: 2016 Spray Locations for Herbicide Application in Parks

2. Cardinal Creek Community Park



4. Beauclaire Park



City of Ottawa, Public Works Department, Parks, Buildings & Grounds Services Branch Page 2 of 4

### Wild Parsnip: 2016 Spray Locations for Herbicide Application in Parks



City of Ottawa, Public Works Department, Parks, Buildings & Grounds Services Branch Page 3 of 4

### Wild Parsnip: 2016 Spray Locations for Herbicide Application in Parks

#### Ottawa River Path continued

- 6. Parkland (6317 Roslyn Ave)
- 7. Parkland (881 Orleans Blvd)



8. Terry Fox Participark



City of Ottawa, Public Works Department, Parks, Buildings & Grounds Services Branch Page 4 of 4