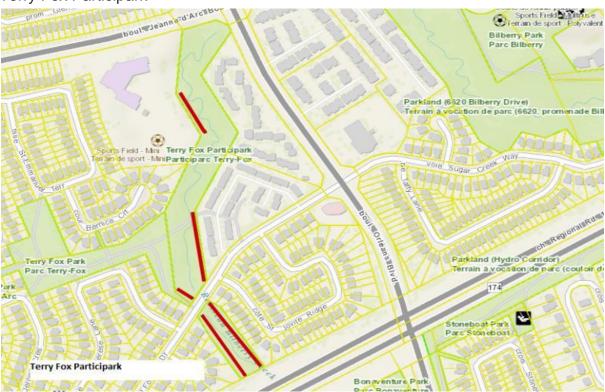

#### Ottawa River Path continued

- 6. Parkland (6317 Roslyn Ave)
- 7. Parkland (881 Orleans Blvd)

8. Terry Fox Participark

City of Ottawa, Public Works Department, Parks, Buildings & Grounds Services Branch Page 4 of 4