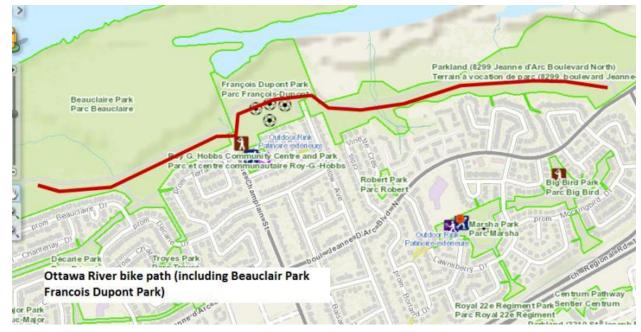

# Wild Parsnip: 2016 Spray Locations for Herbicide Application in Parks

2. Cardinal Creek Community Park

4. Beauclaire Park

City of Ottawa, Public Works Department, Parks, Buildings & Grounds Services Branch Page 2 of 4