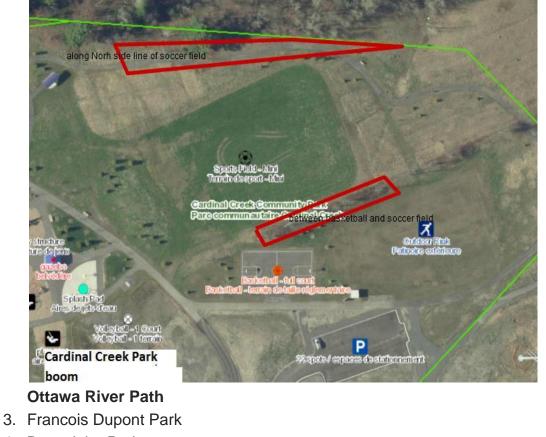

# Wild Parsnip: 2016 Spray Locations for Herbicide Application in Parks

2. Cardinal Creek Community Park

4. Beauclaire Park

City of Ottawa, Public Works Department, Parks, Buildings & Grounds Services Branch Page 2 of 4