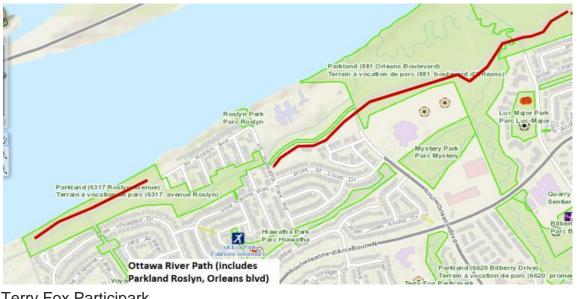

#### Ottawa River Path continued

- 6. Parkland (6317 Roslyn Ave)
- 7. Parkland (881 Orleans Blvd)

8. Terry Fox Participark

City of Ottawa, Public Works Department, Parks, Buildings & Grounds Services Branch Page 4 of 4